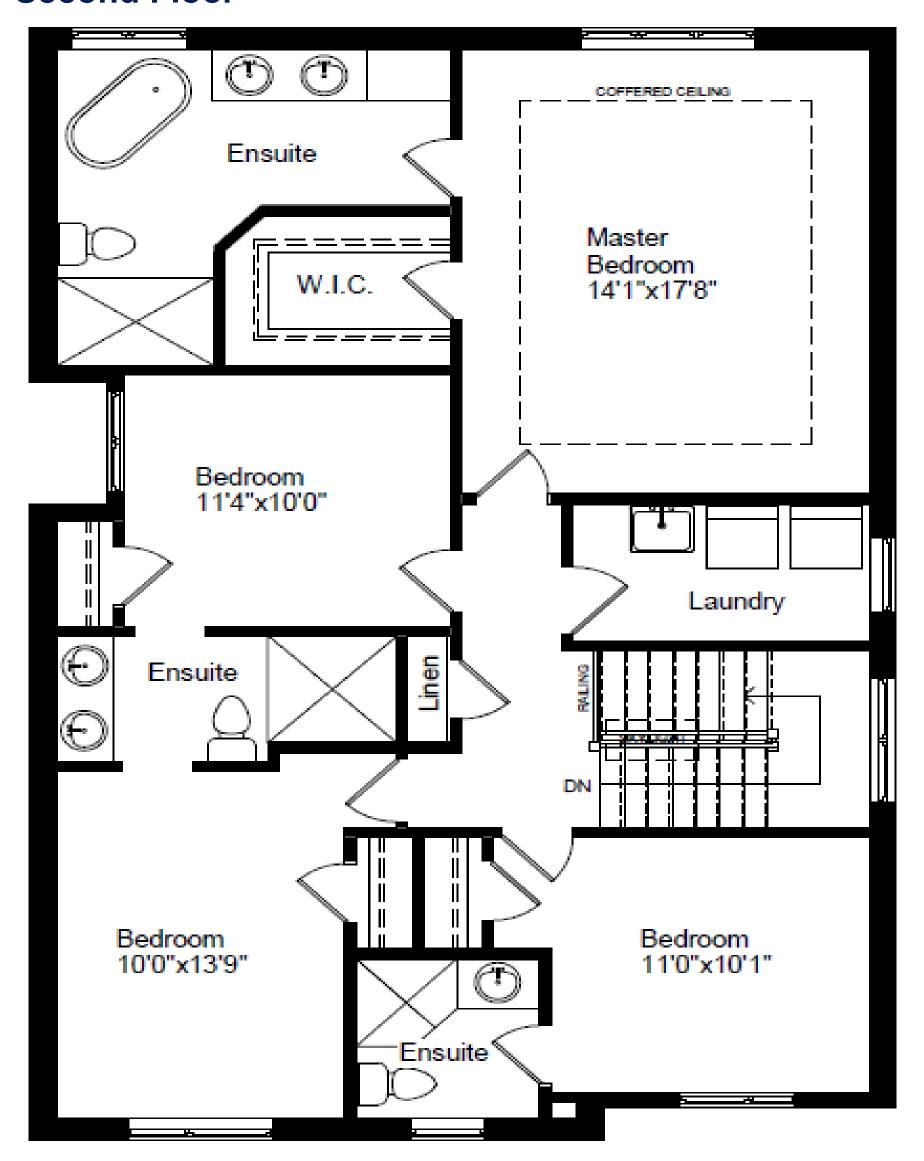

2 sq. ft. | 4 Bedroom + 3.5 Bathroom 3,382 sq. ft. | 5 Bedroom + 4.5 Bathroom | In Law Suite













#### **36B - THE DALHOUSIE**

2,702 sq. ft. | 4 Bedroom + 3.5 Bathroom

3,382 sq. ft. | 5 Bedroom + 4.5 Bathroom | In Law Suite



#### THE DALHOUSIE

2,702 sq. ft. | 4 Bedroom + 3.5 Bathroom 3,382 sq. ft. | 5 Bedroom + 4.5 Bathroom | In Law Suite







**BASEMENT FLOOR PLAN** 





MAIN FLOOR PLAN
OPTIONAL GREAT ROOM ENLARGED

MAIN FLOOR PLAN
OPTIONAL GREAT ROOM ENLARGED



#### THE RYERSON

2,702 sq. ft. | 4 Bedroom + 3.5 Bathroom

3,382 sq. ft. | 5 Bedroom + 4.5 Bathroom | In Law Suite



#### THE RYERSON

2,702 sq. ft. | 4 Bedroom + 3.5 Bathroom 3,382 sq. ft. | 5 Bedroom + 4.5 Bathroom | In Law Suite







**BASEMENT FLOOR PLAN** 



MAIN FLOOR PLAN
OPTIONAL GREAT ROOM ENLARGED