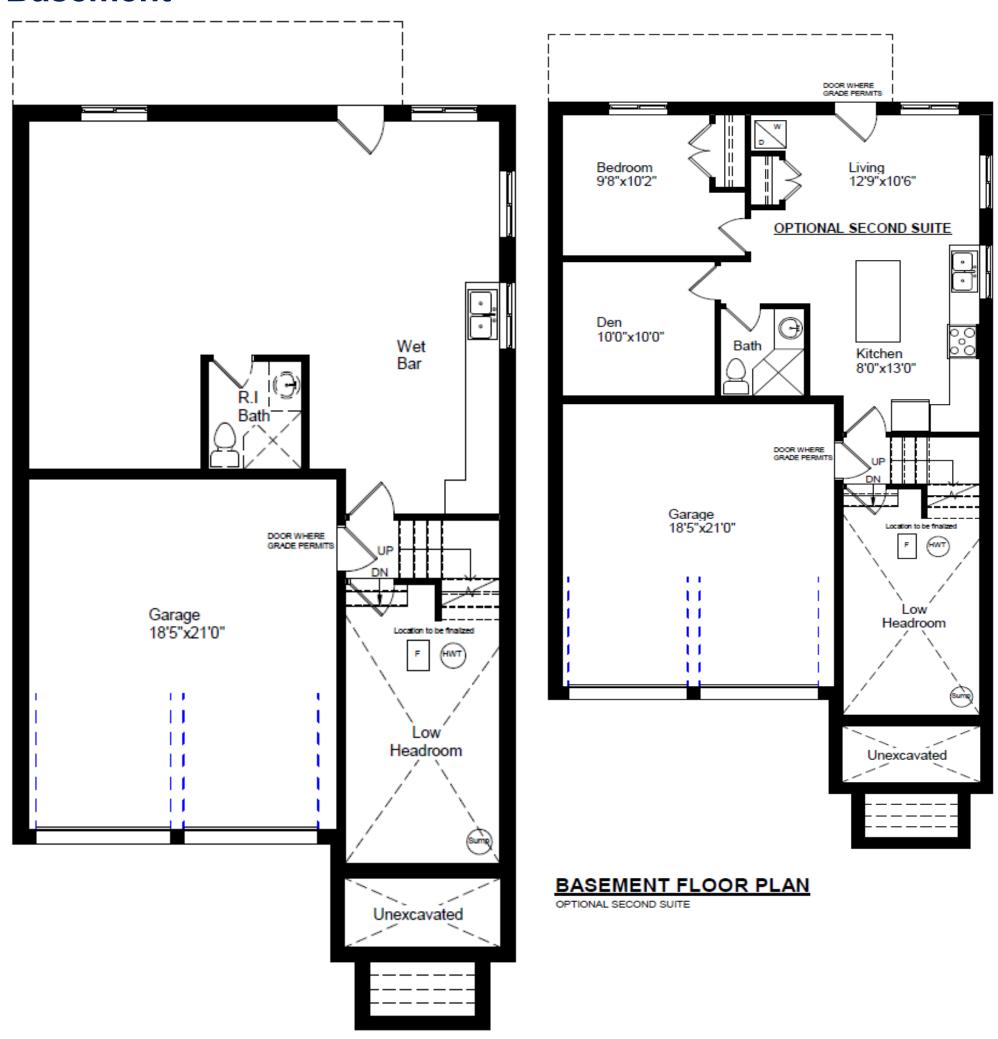

#### THE ATHABASCA

2,702 sq. ft. | 4 Bedroom + 3.5 Bathroom 3,382 sq. ft. | 5 Bedroom + 4.5 Bathroom | In Law Suite

**BASEMENT FLOOR PLAN** 

**BASEMENT FLOOR PLAN** 

OPTIONAL SECOND SUITE

MAIN FLOOR PLAN
OPTIONAL GREAT ROOM ENLARGED

Our unique Multigenerational Homes are two homes in one. A spacious, family-sized residence with a separate, but connected in-law suite for your parents, in-laws or extended family