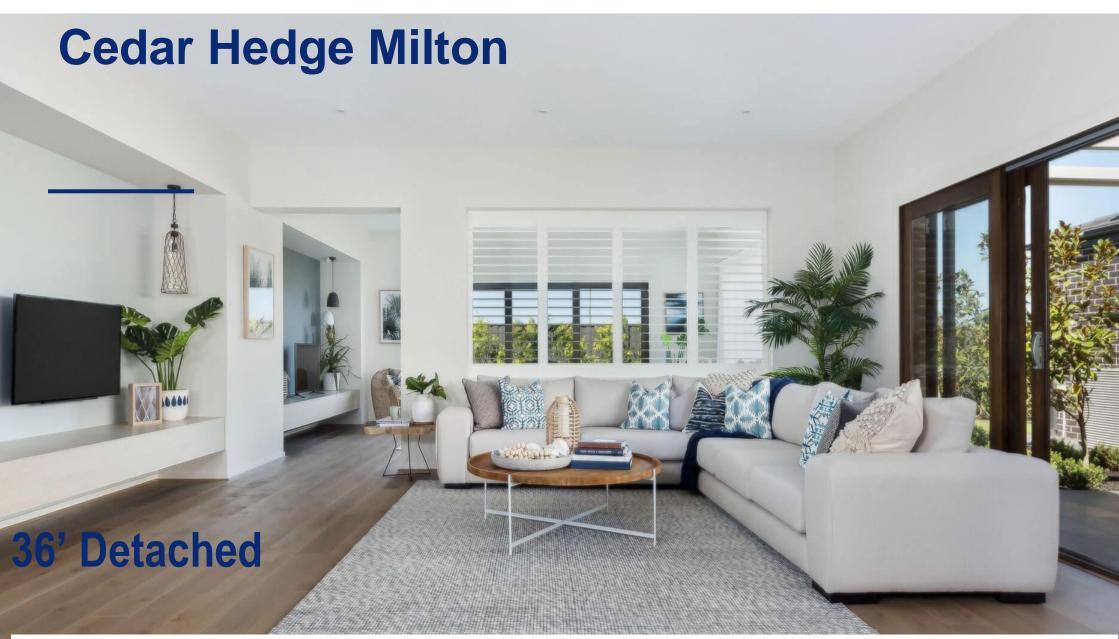

Our unique Multigenerational Homes are two homes in one. A spacious, family-sized residence with a separate, but connected in-law suite for your parents, in-laws or extended family



#### **36A - THE ATHABASCA**

2,702 sq. ft. | 4 Bedroom + 3.5 Bathroom 3,382 sq. ft. | 5 Bedroom + 4.5 Bathroom | In Law Suite



#### THE ATHABASCA

2,702 sq. ft. | 4 Bedroom + 3.5 Bathroom 3,382 sq. ft. | 5 Bedroom + 4.5 Bathroom | In Law Suite





**BASEMENT FLOOR PLAN** 

**BASEMENT FLOOR PLAN** 

OPTIONAL SECOND SUITE





MAIN FLOOR PLAN
OPTIONAL GREAT ROOM ENLARGED

MAIN FLOOR PLAN
OPTIONAL GREAT ROOM ENLARGED



#### **6B - THE CARLETON**

2,702 sq. ft. | 4 Bedroom + 3.5 Bathroom 3,382 sq. ft. | 5 Bedroom + 4.5 Bathroom | In Law Suite



#### THE CARLETON

2,702 sq. ft. | 4 Bedroom + 3.5 Bathroom 3