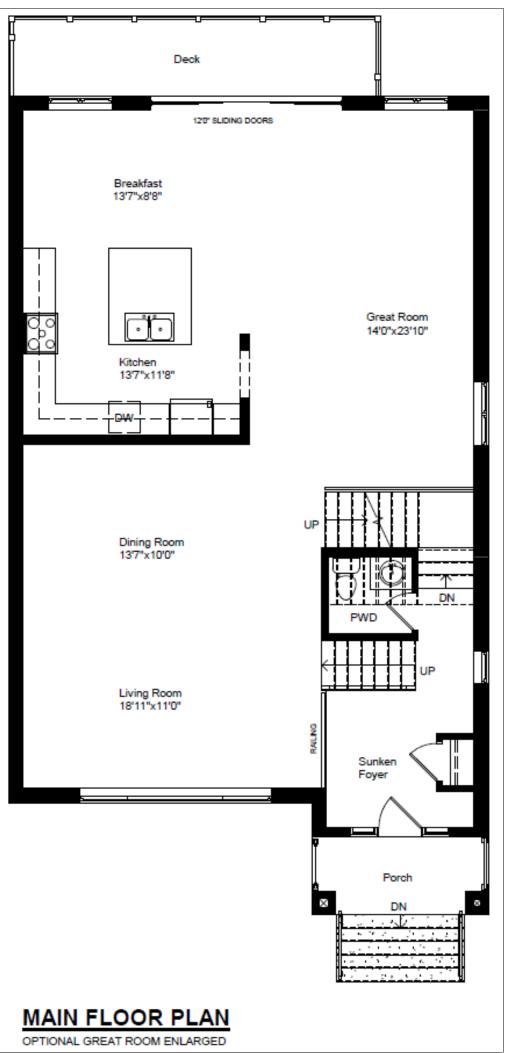

cious, family-sized residence with a separate, but connected in-law suite for your parents, in-laws or extended family



#### **36A - THE ATHABASCA**

2,702 sq. ft. | 4 Bedroom + 3.5 Bathroom 3,382 sq. ft. | 5 Bedroom + 4.5 Bathroom | In Law Suite



#### THE ATHABASCA

2,702 sq. ft. | 4 Bedroom + 3.5 Bathroom 3,382 sq. ft. | 5 Bedroom + 4.5 Bathroom | In Law Suite





**BASEMENT FLOOR PLAN** 

**BASEMENT FLOOR PLAN** 

OPTIONAL SECOND SUITE





MAIN FLOOR PLAN
OPTIONAL GREAT ROOM ENLARGED

MAIN FLOOR PLAN
OPTIONAL GREAT ROOM ENLARGED



#### **6B - THE CARLETON**

2,702 sq. ft. | 4 Bedroom + 3.5 Bathroom 3,382 sq. ft. | 5 Bedroom + 4.5 Bathroom | In Law Suite



#### THE CARLETON

2,702 sq. ft. | 4 Bedroom + 3.5 Bathroom 3,382 sq. ft. | 5 Bedroom + 4.5 Bathroom | In Law Suite













#### **36B - THE DALHOUSIE**

2,702 sq. ft. | 4 Bedroom + 3.5 Bathroom

3,382 sq. ft. | 5 Bedroom + 4.5 Bathroom | In Law Suite



#### THE DALHOUSIE

2,702 sq. ft. | 4 Bedroom + 3.5 Bathroom 3,382 sq. ft. | 5 Bedroom + 4.5 Bathroom | In Law Suite







**BASEMENT FLOOR PLAN** 





MAIN FLOOR PLAN
OPTIONAL GREAT ROOM ENLARGED

MAIN FLOOR PLAN
OPTIONAL GREAT ROOM ENLARGED



#### THE RYERSON

2,702 sq. ft. | 4 Bedroom + 3.5 Bathroom

3,382 sq. ft. | 5 Bedroom + 4.5 Bathroom | In Law Suite



#### THE RYERSON

2,702 sq. ft. | 4 Bedroom + 3.5 Bathroom 3,382 sq. ft. | 5 Bedroom + 4.5 Bathroom | In Law Suite







**BASEMENT FLOOR PLAN** 



MAIN FLOOR PLAN
OPTIONAL GREAT ROOM ENLARGED