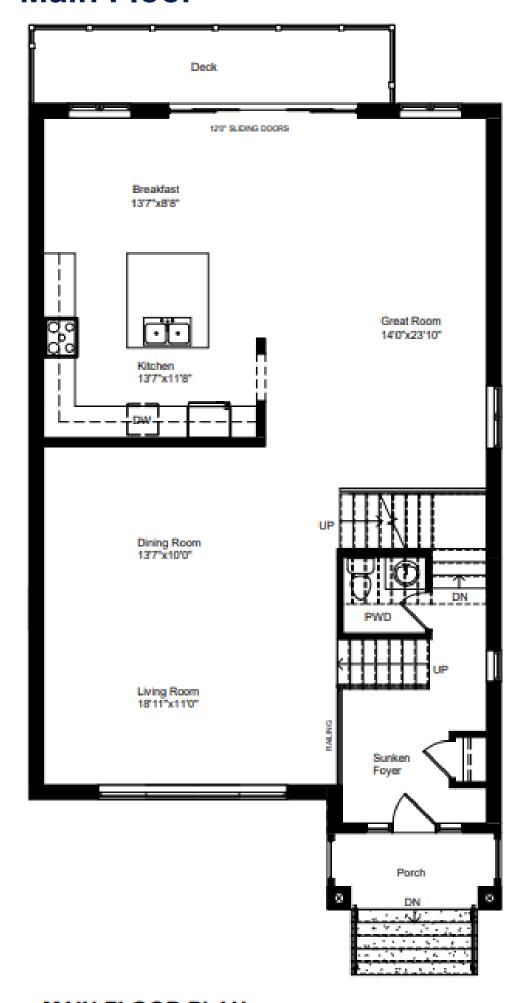

#### THE ATHABASCA

2,702 sq. ft. | 4 Bedroom + 3.5 Bathroom 3,382 sq. ft. | 5 Bedroom + 4.5 Bathroom | In Law Suite

**BASEMENT FLOOR PLAN** 

**BASEMENT FLOOR PLAN** 

OPTIONAL SECOND SUITE

MAIN FLOOR PLAN
OPTIONAL GREAT ROOM ENLARGED

MAIN FLOOR PLAN
OPTIONAL GREAT ROOM ENLARGED