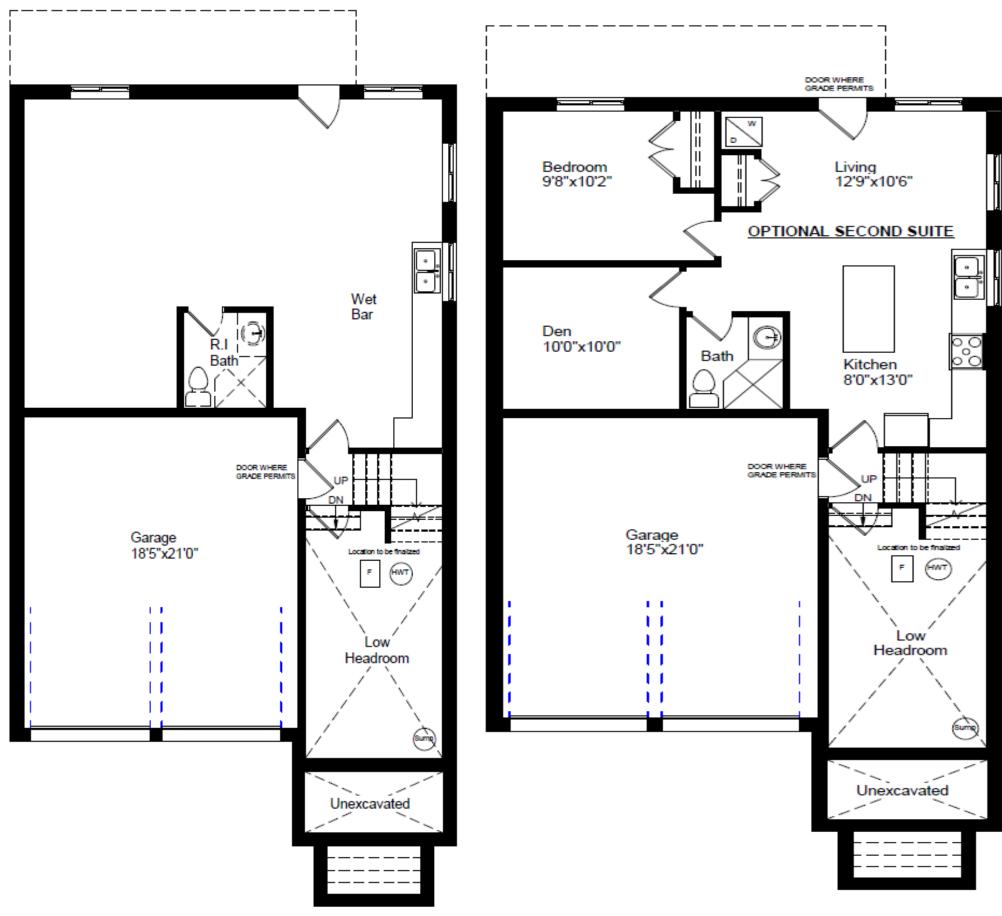

Our unique Multigenerational Homes are two homes in one. A spacious, family-sized residence with a separate, but connected in-law suite for your parents, in-laws or extended family

#### THE ATHABASCA

2,702 sq. ft. | 4 Bedroom + 3.5 Bathroom 3,382 sq. ft. | 5 Bedroom + 4.5 Bathroom | In Law Suite

**BASEMENT FLOOR PLAN** 

**BASEMENT FLOOR PLAN** 

OPTIONAL SECOND SUITE

MAIN FLOOR PLAN
OPTIONAL GREAT ROOM ENLARGED

MAIN FLOOR PLAN
OPTIONAL GREAT ROOM ENLARGED