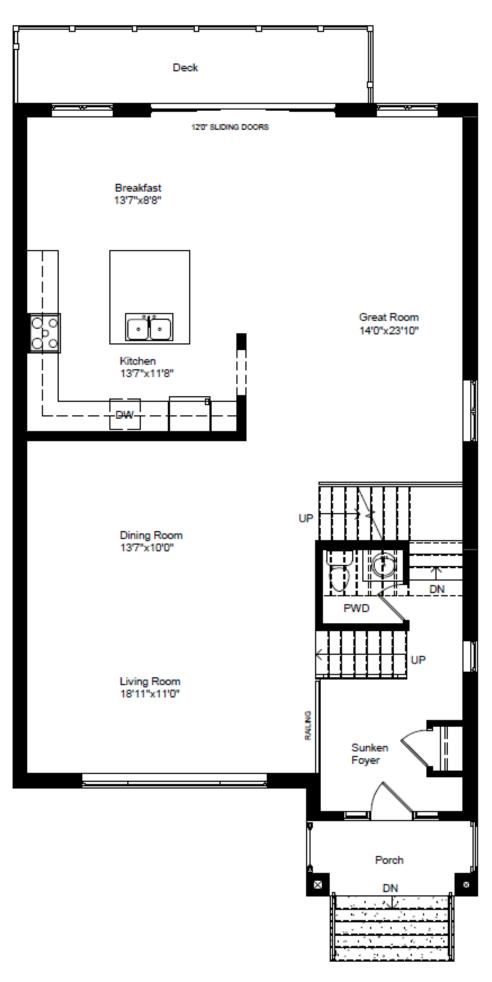

#### THE ATHABASCA

2,702 sq. ft. | 4 Bedroom + 3.5 Bathroom 3,382 sq. ft. | 5 Bedroom + 4.5 Bathroom | In Law Suite

**BASEMENT FLOOR PLAN** 

**BASEMENT FLOOR PLAN** 

OPTIONAL SECOND SUITE

MAIN FLOOR PLAN
OPTIONAL GREAT ROOM ENLARGED

MAIN FLOOR PLAN
OPTIONAL GREAT ROOM ENLARGED

#### THE DALHOUSIE

2,702 sq. ft. | 4 Bedroom + 3.5 Bathroom 3,382 sq. ft. | 5 Bedroom + 4.5 Bathroom | In Law Suite

**BASEMENT FLOOR PLAN** 

MAIN FLOOR PLAN
OPTIONAL GREAT ROOM ENLARGED

MAIN FLOOR PLAN
OPTIONAL GREAT ROOM ENLARGED

#### THE RYERSON

2,702 sq. ft. | 4 Bedroom + 3.5 Bathroom 3,382 sq. ft. | 5 Bedroom + 4.5 Bathroom | In Law Suite

**BASEMENT FLOOR PLAN** 

MAIN FLOOR PLAN
OPTIONAL GREAT ROOM ENLARGED