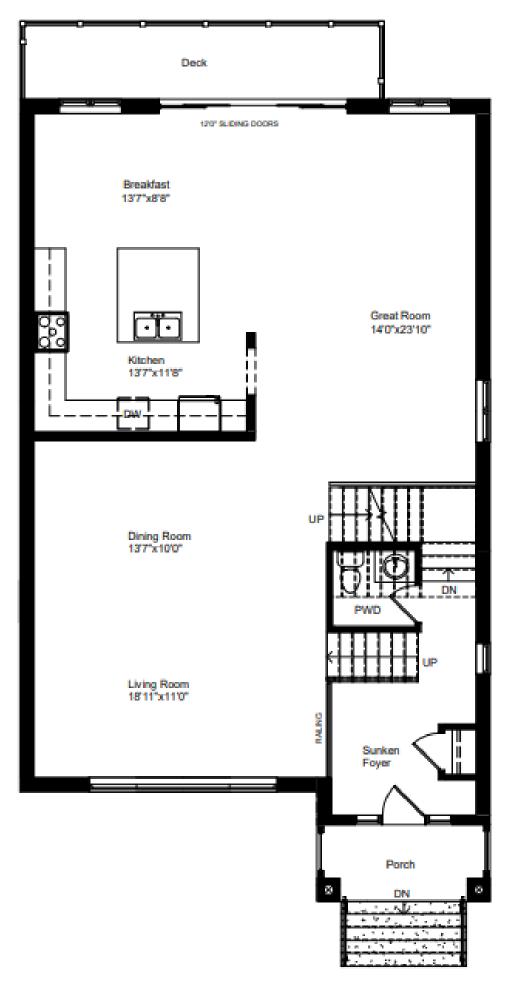

#### THE ATHABASCA

2,702 sq. ft. | 4 Bedroom + 3.5 Bathroom 3,382 sq. ft. | 5 Bedroom + 4.5 Bathroom | In Law Suite

**BASEMENT FLOOR PLAN** 

**BASEMENT FLOOR PLAN** 

OPTIONAL SECOND SUITE

MAIN FLOOR PLAN
OPTIONAL GREAT ROOM ENLARGED

MAIN FLOOR PLAN
OPTIONAL GREAT ROOM ENLARGED

#### THE DALHOUSIE

2,702 sq. ft. | 4 Bedroom + 3.5 Bathroom 3,382 sq. ft. | 5 Bedroom + 4.5 Bathroom | In Law Suite

**BASEMENT FLOOR PLAN** 

MAIN FLOOR PLAN
OPTIONAL GREAT ROOM ENLARGED

MAIN FLOOR PLAN
OPTIONAL GREAT ROOM ENLARGED

#### THE RYERSON

2,702 sq. ft. | 4 Bedroom + 3.5 Bathroom 3,382 sq. ft. | 5 Bedroom + 4.5 Bathroom | In Law Suite

**BASEMENT FLOOR PLAN** 

MAIN FLOOR PLAN
OPTIONAL GREAT ROOM ENLARGED