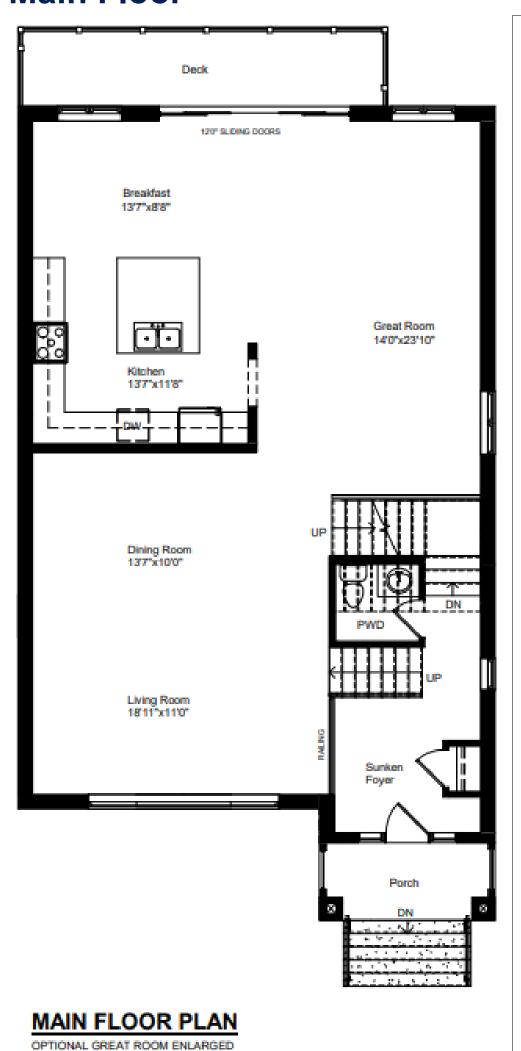

#### THE ATHABASCA

2,702 sq. ft. | 4 Bedroom + 3.5 Bathroom 3,382 sq. ft. | 5 Bedroom + 4.5 Bathroom | In Law Suite

**BASEMENT FLOOR PLAN** 

**BASEMENT FLOOR PLAN** 

OPTIONAL SECOND SUITE

MAIN FLOOR PLAN
OPTIONAL GREAT ROOM ENLARGED

MAIN FLOOR PLAN
OPTIONAL GREAT ROOM ENLARGED