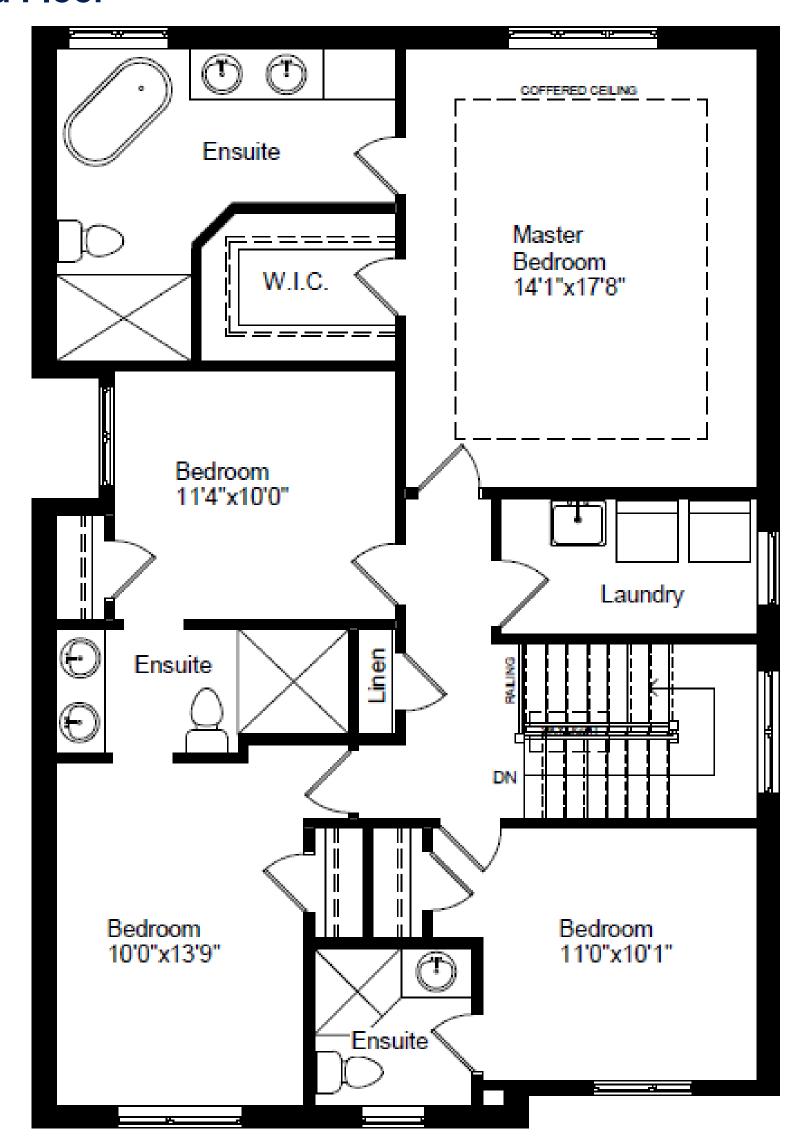

#### THE ATHABASCA

2,702 sq. ft. | 4 Bedroom + 3.5 Bathroom 3,382 sq. ft. | 5 Bedroom + 4.5 Bathroom | In Law Suite

**BASEMENT FLOOR PLAN** 

**BASEMENT FLOOR PLAN** 

OPTIONAL SECOND SUITE

MAIN FLOOR PLAN
OPTIONAL GREAT ROOM ENLARGED

MAIN FLOOR PLAN
OPTIONAL GREAT ROOM ENLARGED