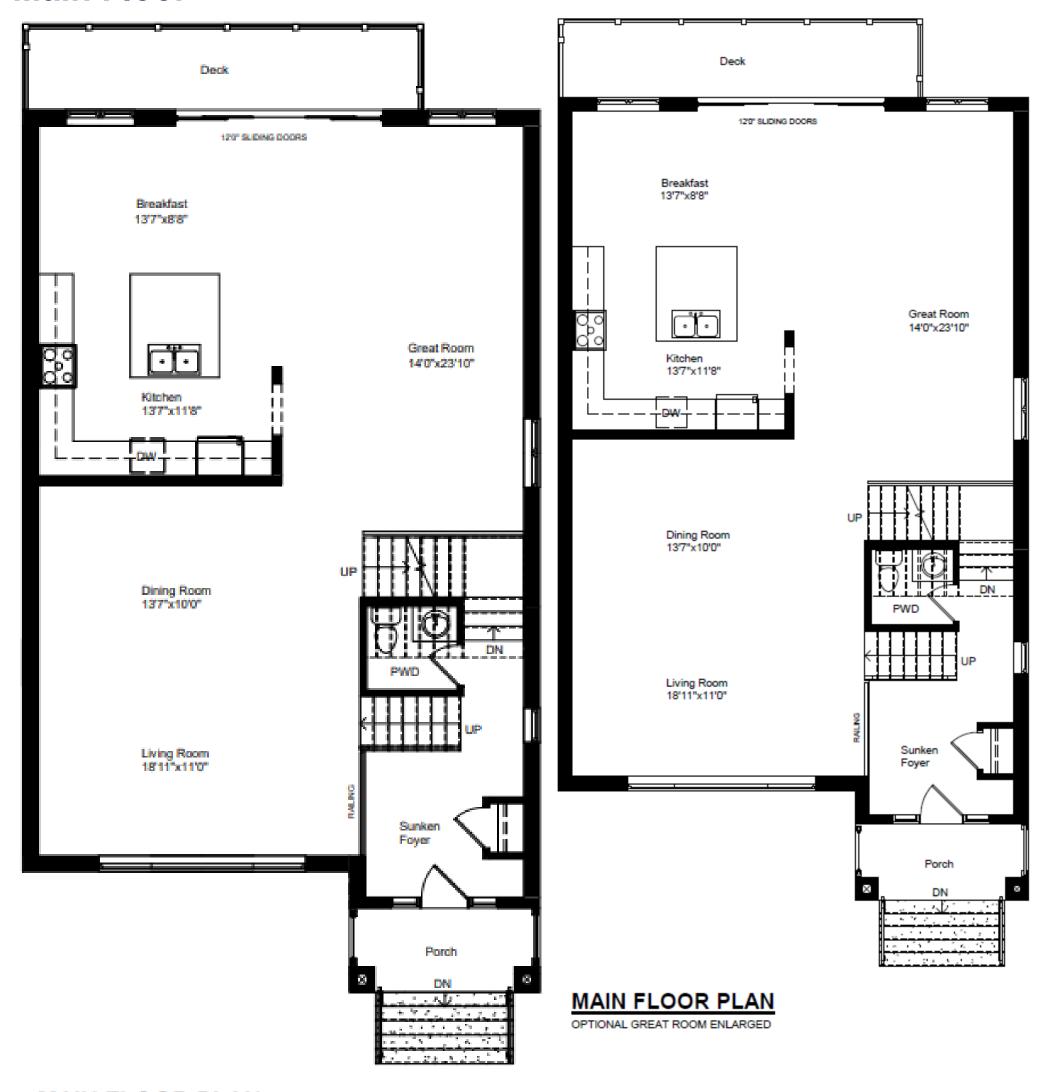

#### THE ATHABASCA

2,702 sq. ft. | 4 Bedroom + 3.5 Bathroom 3,382 sq. ft. | 5 Bedroom + 4.5 Bathroom | In Law Suite

**BASEMENT FLOOR PLAN** 

**BASEMENT FLOOR PLAN** 

OPTIONAL SECOND SUITE

MAIN FLOOR PLAN
OPTIONAL GREAT ROOM ENLARGED

MAIN FLOOR PLAN
OPTIONAL GREAT ROOM ENLARGED