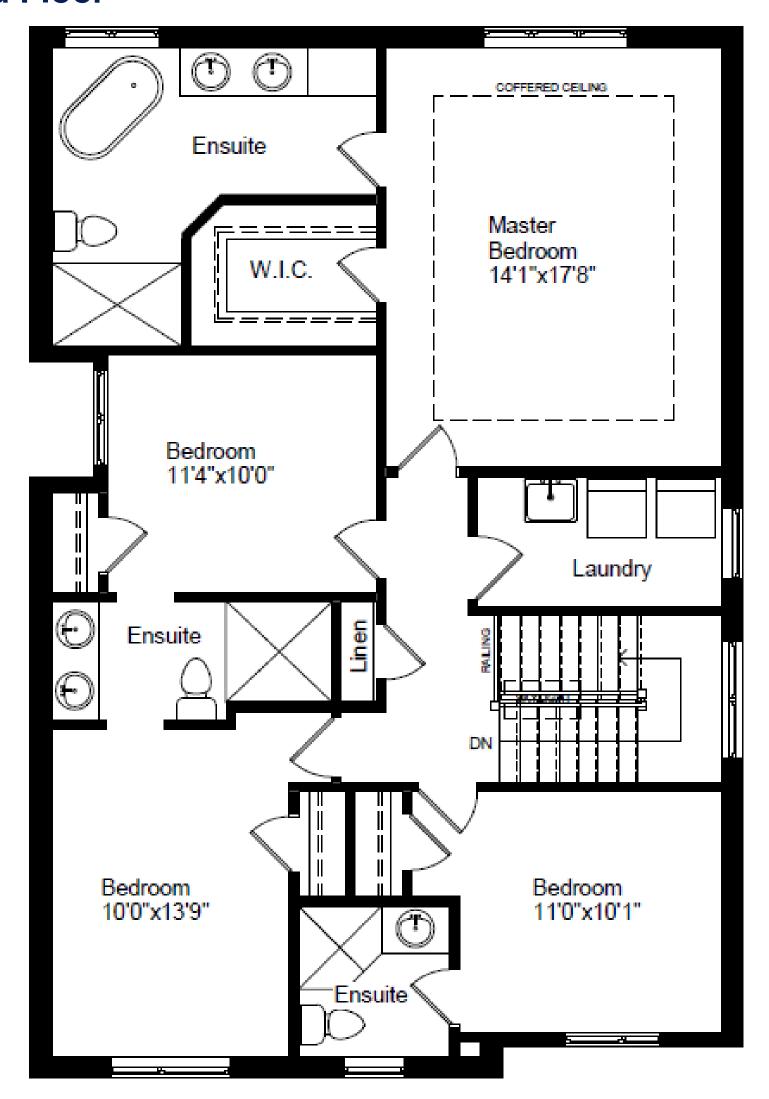

#### **36A - THE ATHABASCA**

2,702 sq. ft. | 4 Bedroom + 3.5 Bathroom 3,382 sq. ft. | 5 Bedroom + 4.5 Bathroom | In Law Suite

#### THE ATHABASCA

2,702 sq. ft. | 4 Bedroom + 3.5 Bathroom 3,382 sq. ft. | 5 Bedroom + 4.5 Bathroom | In Law Suite

**BASEMENT FLOOR PLAN** 

**BASEMENT FLOOR PLAN** 

OPTIONAL SECOND SUITE

MAIN FLOOR PLAN
OPTIONAL GREAT ROOM ENLARGED

MAIN FLOOR PLAN
OPTIONAL GREAT ROOM ENLARGED