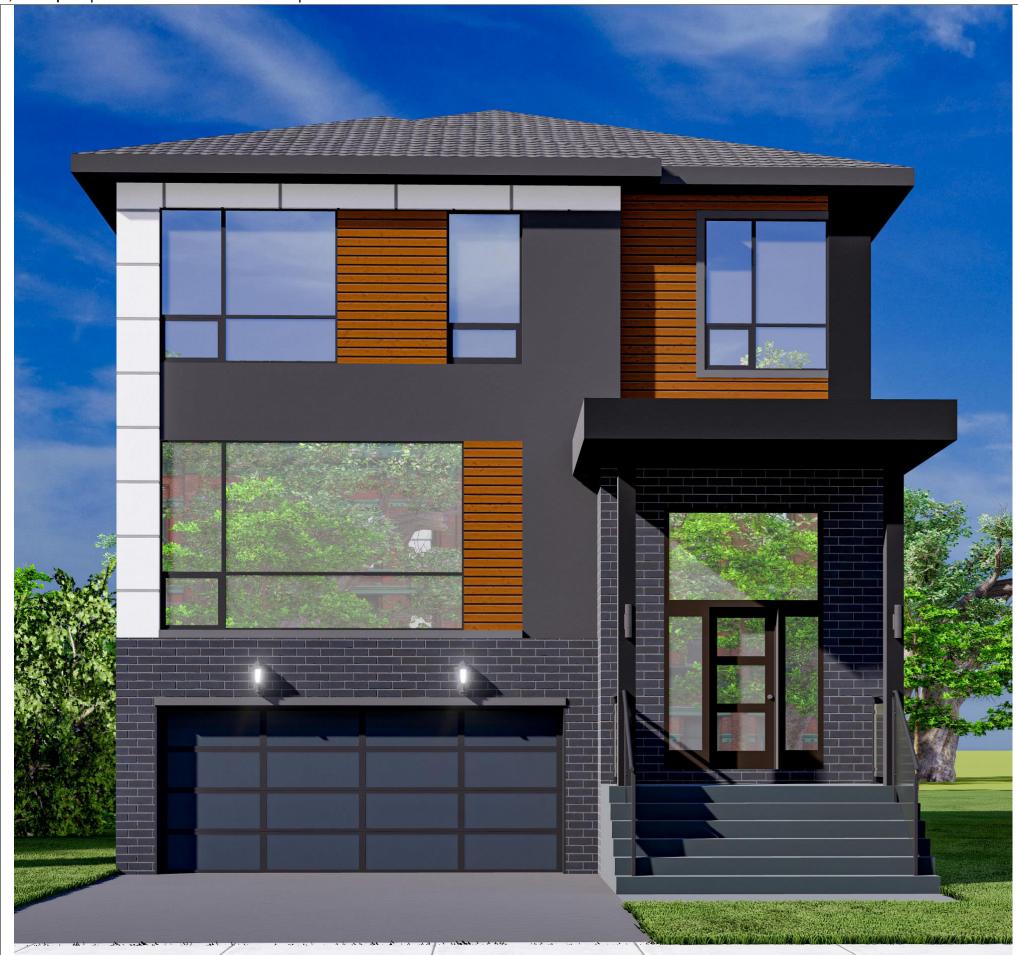

#### **36A - THE ATHABASCA**

2,702 sq. ft. | 4 Bedroom + 3.5 Bathroom 3,382 sq. ft. | 5 Bedroom + 4.5 Bathroom | In Law Suite

#### THE ATHABASCA

2,702 sq. ft. | 4 Bedroom + 3.5 Bathroom 3,382 sq. ft. | 5 Bedroom + 4.5 Bathroom | In Law Suite

**BASEMENT FLOOR PLAN** 

**BASEMENT FLOOR PLAN** 

OPTIONAL SECOND SUITE

MAIN FLOOR PLAN
OPTIONAL GREAT ROOM ENLARGED