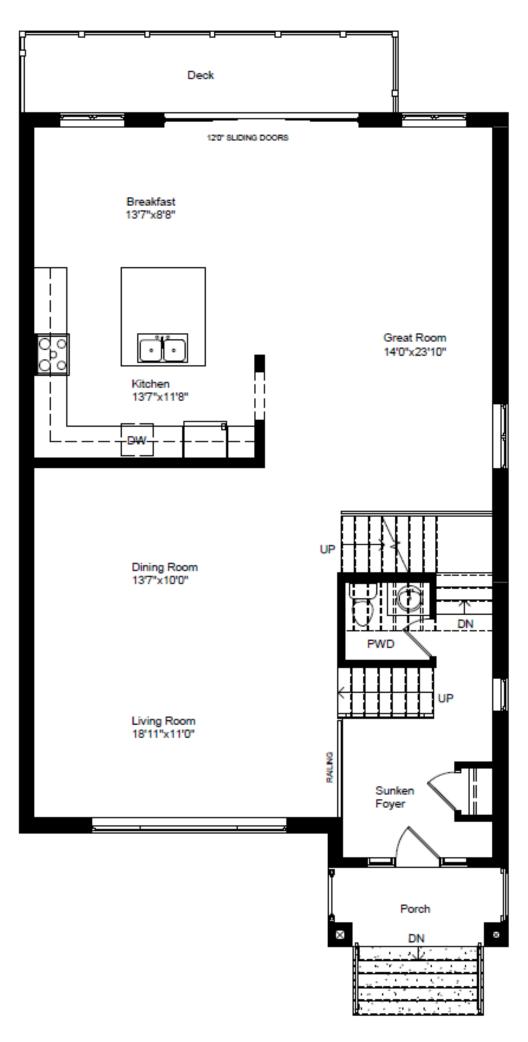

#### THE ATHABASCA

2,702 sq. ft. | 4 Bedroom + 3.5 Bathroom 3,382 sq. ft. | 5 Bedroom + 4.5 Bathroom | In Law Suite

**BASEMENT FLOOR PLAN** 

**BASEMENT FLOOR PLAN** 

OPTIONAL SECOND SUITE

MAIN FLOOR PLAN
OPTIONAL GREAT ROOM ENLARGED

MAIN FLOOR PLAN
OPTIONAL GREAT ROOM ENLARGED