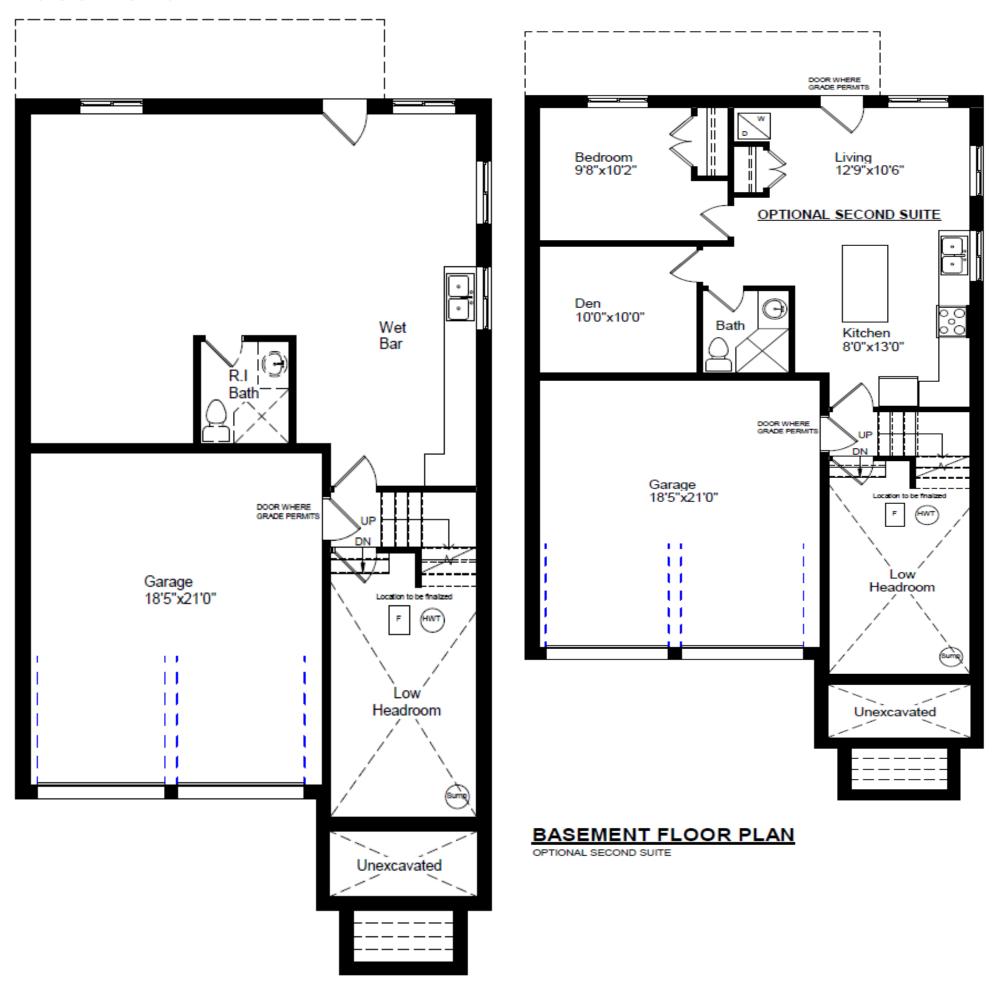

#### THE ATHABASCA

2,702 sq. ft. | 4 Bedroom + 3.5 Bathroom 3,382 sq. ft. | 5 Bedroom + 4.5 Bathroom | In Law Suite

**BASEMENT FLOOR PLAN** 

**BASEMENT FLOOR PLAN** 

OPTIONAL SECOND SUITE

MAIN FLOOR PLAN
OPTIONAL GREAT ROOM ENLARGED

#### THE DALHOUSIE

2,702 sq. ft. | 4 Bedroom + 3.5 Bathroom 3,382 sq. ft. | 5 Bedroom + 4.5 Bathroom | In Law Suite

**BASEMENT FLOOR PLAN** 

MAIN FLOOR PLAN
OPTIONAL GREAT ROOM ENLARGED

MAIN FLOOR PLAN
OPTIONAL GREAT ROOM ENLARGED

#### THE RYERSON

2,702 sq. ft. | 4 Bedroom + 3.5 Bathroom 3,382 sq. ft. | 5 Bedroom + 4.5 Bathroom | In Law Suite

**BASEMENT FLOOR PLAN** 

MAIN FLOOR PLAN
OPTIONAL GREAT ROOM ENLARGED