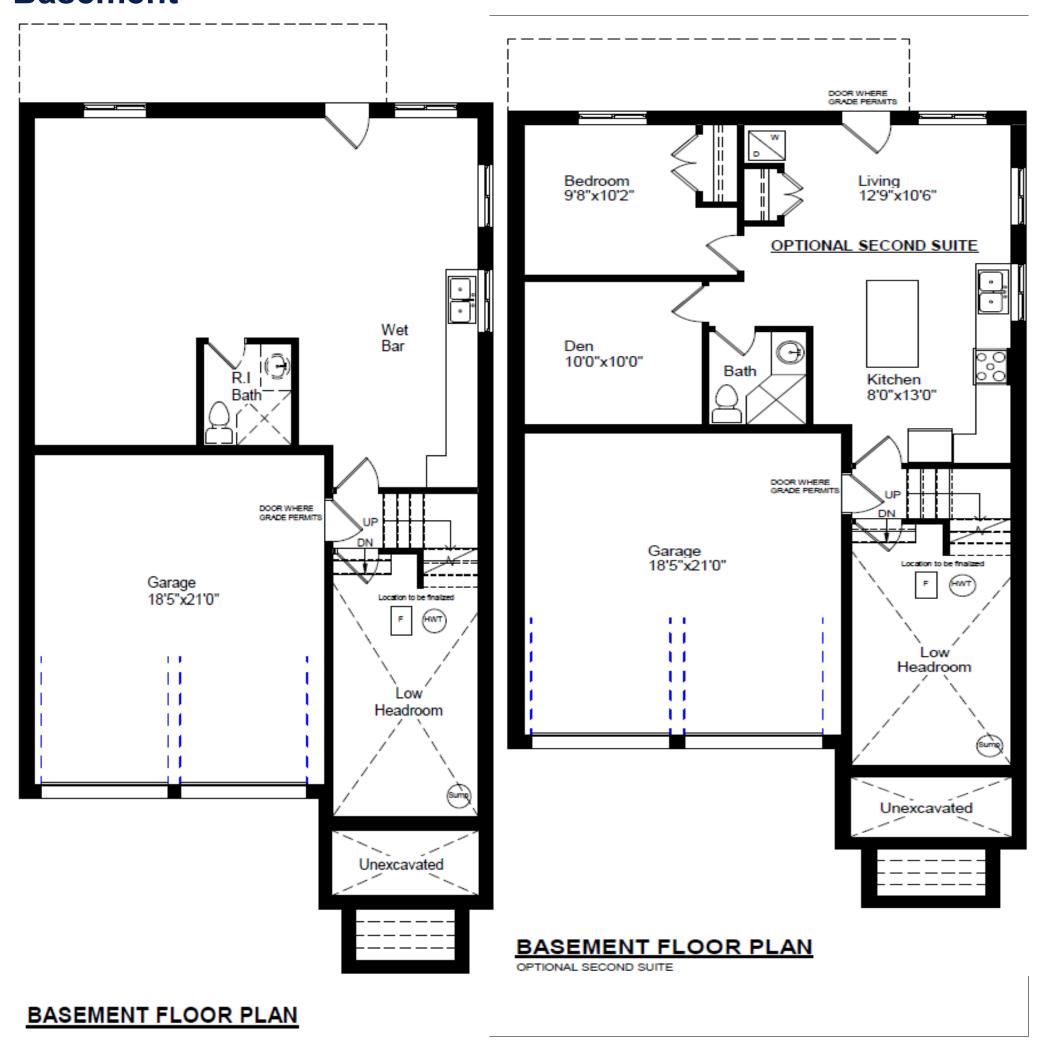

#### THE ATHABASCA

2,702 sq. ft. | 4 Bedroom + 3.5 Bathroom 3,382 sq. ft. | 5 Bedroom + 4.5 Bathroom | In Law Suite

**BASEMENT FLOOR PLAN** 

**BASEMENT FLOOR PLAN** 

OPTIONAL SECOND SUITE

MAIN FLOOR PLAN
OPTIONAL GREAT ROOM ENLARGED

Our unique Multigenerational Homes are two homes in one. A spacious, family-sized residence with a separate, but connected in-law suite for your parents, in-laws or extended family