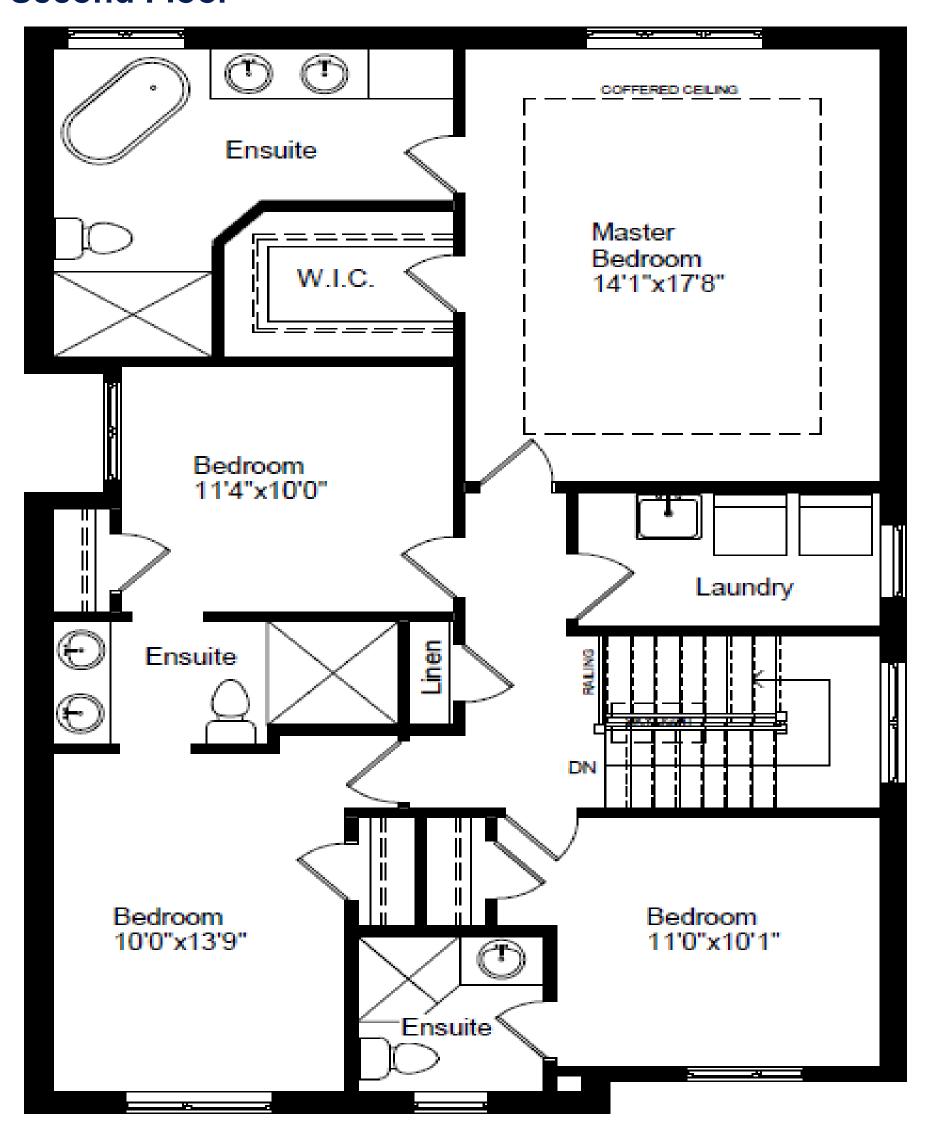

#### **36A - THE ATHABASCA**

2,702 sq. ft. | 4 Bedroom + 3.5 Bathroom 3,382 sq. ft. | 5 Bedroom + 4.5 Bathroom | In Law Suite

#### **6B - THE CARLETON**

2,702 sq. ft. | 4 Bedroom + 3.5 Bathroom 3,382 sq. ft. | 5 Bedroom + 4.5 Bathroom | In Law Suite

#### **36B - THE DALHOUSIE**

2,702 sq. ft. | 4 Bedroom + 3.5 Bathroom

3,382 sq. ft. | 5 Bedroom + 4.5 Bathroom | In Law Suite

#### THE RYERSON

2,702 sq. ft. | 4 Bedroom + 3.5 Bathroom

3,382 sq. ft. | 5 Bedroom + 4.5 Bathroom | In Law Suite